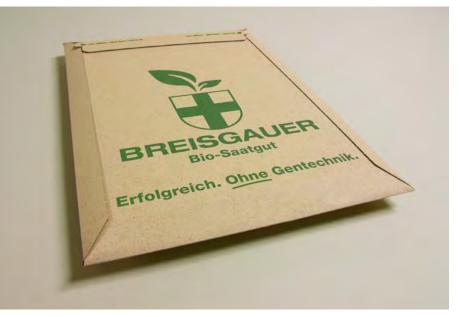

# Mail & Ship Packaging Made of Grass-Board and -Corr. Board

#### 1. Eco-Friendliness

- Quickly renewable raw material, protects the forests
- Regional origin of unused agricultural land or compensation areas
- Reduced CO2 emissions through lower energy consumption during production
- Significantly lower water consumption than in pulp production from wood
- Minimal use of process chemicals in production
- ▶ Up to 40% grass content, the remaining part is naturally made of waste paper fiber
- ▶ 100% recyclable and compostable: 100% environmentally friendly