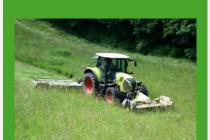

#### 1. Eco-Friendliness

- Quickly renewable raw material, protects the forests
- Regional origin of unused agricultural land or compensation areas
- Reduced CO2 emissions through lower energy consumption during production
- Significantly lower water consumption than in pulp production from wood
- Minimal use of process chemicals in production
- ▶ Up to 40% grass content, the remaining part is naturally made of waste paper fiber
- ▶ 100% recyclable and compostable: 100% environmentally friendly