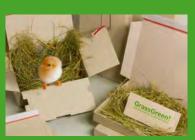

# Mail & Ship Packaging Made of Grass-Board and -Corr. Board

## 2. Attract Attention. Strengthen Your Image.

- The first experience of the recipient is the visual and haptic effect, which immediately conveys 100% of the ecological properties of the packaging.
- While brown or grey is no longer perceived as a standard in the mass of shipments, this product immediately attracts a high level of attention and directly demonstrates the sender's ecological responsibility.