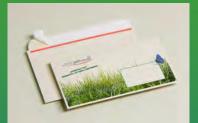

# Mail & Ship Packaging Made of Grass-Board and -Corr. Board

| PRODUCT-SERIES              | Product-Group              | Starting from Art.No. |
|-----------------------------|----------------------------|-----------------------|
| FIXCOLL COMPACT GrassGreen! | Cardboard-Envelopes        | 546408                |
| BRIEFBOX X GrassGreen!      | Cardboard-Envelopes        | 543180                |
| WELLBOX GrassGreen!         | Corr. Board-Mailings Bags  | 541482                |
| POSTBOX GrassGreen!         | Corr. Board-Mailings Boxes | 554108                |