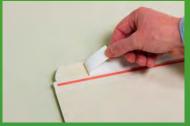

### **Product benefits**

- Innovative grassboard environmentally friendly & resource-saving
- Protective 300 g/m<sup>2</sup> grassboard
- Powerful peel and seal and convenient opening due to easy-open tear strip
- Wide opening for fast filling
- With or without address window (paper-based transparent Pergamin)
- Postage-optimised: Cost-saving letter size rate
- Eco-friendly: 100% grass and recycled paper fibre, 100% recyclable
- Also available with customised print, embossing or in special sizes