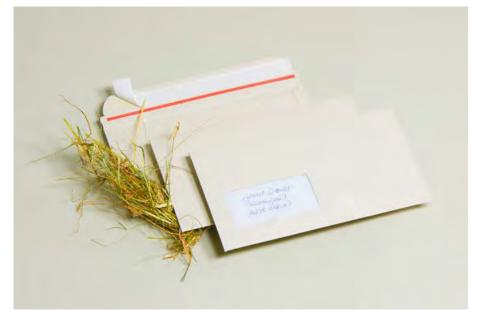

### **Product benefits**

- Innovative grassboard environmentally friendly & resource-saving
- Protective 300 g/m<sup>2</sup> grassboard
- Powerful peel and seal and convenient opening due to easy-open tear strip
- Wide opening for fast filling
- With or without address window (paper-based transparent Pergamin)
- Postage-optimised: Cost-saving letter size rate
- Eco-friendly: 100% grass and recycled paper fibre, 100% recyclable
- Also available with customised print, embossing or in special sizes

#### 1. Eco-Friendliness

- Quickly renewable raw material, protects the forests
- Regional origin of unused agricultural land or compensation areas
- Reduced CO2 emissions through lower energy consumption during production
- Significantly lower water consumption than in pulp production from wood
- Minimal use of process chemicals in production
- ▶ Up to 40% grass content, the remaining part is naturally made of waste paper fiber
- ▶ 100% recyclable and compostable: 100% environmentally friendly