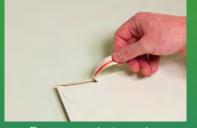

### **Product benefits**

- Innovative grassboard environmentally friendly & resource-saving
- Protective 300 g/m<sup>2</sup> grassboard
- Powerful peel and seal and convenient opening due to easy-open tear strip
- Wide opening for fast filling
- With or without address window (paper-based transparent Pergamin)
- Postage-optimised: Cost-saving letter size rate
- Eco-friendly: 100% grass and recycled paper fibre, 100% recyclable
- Also available with customised print, embossing or in special sizes