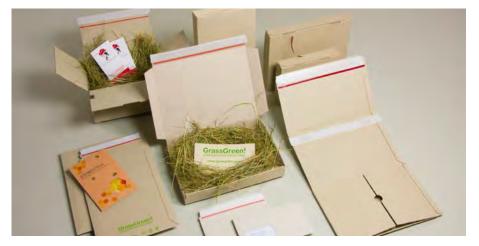

### FIXCOLL GrassGreen<sup>¥</sup>

Optimised: Compact Letter Size

Powerful peel and seal

Easy, convenient opening

Attractive & easy to print on

With and without window (paper)

# Grassboard Envelopes Letter Size (Compact)

### **Product benefits**

- Innovative grassboard environmentally friendly & resource-saving
- Protective 300 g/m<sup>2</sup> grassboard
- Powerful peel and seal and convenient opening due to easy-open tear strip
- Wide opening for fast filling
- With or without address window (paper-based transparent Pergamin)
- Postage-optimised: Cost-saving letter size rate
- Eco-friendly: 100% grass and recycled paper fibre, 100% recyclable
- Also available with customised print, embossing or in special sizes