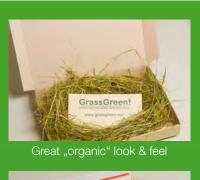

### **Product benefits**

- Innovative grass corrugated board environmentally friendly & resource-saving
- ▶ Solid E flute corrugated board with great "organic" look and feel
- Easy erection and convenient filling from above
- Powerful peel and seal: Saves time, adhesive tape and thus hard cash
- Frustration-free: Convenient opening due to easy-open tear strip
- ▶ Optimised: For sizes A5, A4 and postal services
- ► Ecological: Made from 100% grass and recycled fibre, 100% recyclable
- Also available with customised print or in special sizes