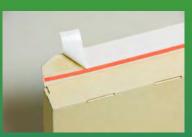

### **Product benefits**

- Innovative grass corrugated board environmentally friendly & resource-saving
- ▶ Solid E flute corrugated board with great "organic" look and feel
- Easy erection and convenient filling from above
- Powerful peel and seal: Saves time, adhesive tape and thus hard cash
- Frustration-free: Convenient opening due to easy-open tear strip
- ▶ Optimised: For sizes A5, A4 and postal services
- ► Ecological: Made from 100% grass and recycled fibre, 100% recyclable
- Also available with customised print or in special sizes