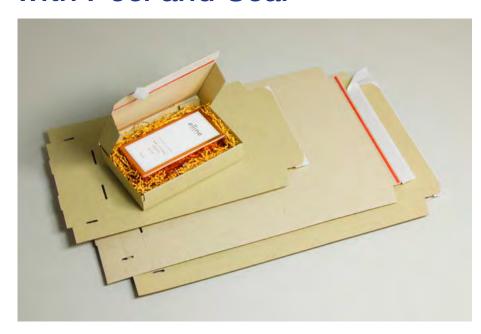

## POSTBOX GrassGreen

Quick & easy ready for dispatch

Powerful peel and seal

Easy, convenient opening

Optimised for postal services

### **Product benefits**

- Innovative grass corrugated board environmentally friendly & resource-saving
- ▶ Solid E flute corrugated board with great "organic" look and feel
- Easy erection and convenient filling from above
- Powerful peel and seal: Saves time, adhesive tape and thus hard cash
- Frustration-free: Convenient opening due to easy-open tear strip
- ▶ Optimised: For sizes A5, A4 and postal services
- ► Ecological: Made from 100% grass and recycled fibre, 100% recyclable
- Also available with customised print or in special sizes