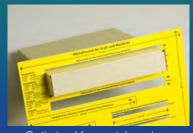

# Grass Corrugated Mailing Box with Peel and Seal

### **Product benefits**

- Innovative grass corrugated board environmentally friendly & resource-saving
- ▶ Solid E flute corrugated board with great "organic" look and feel
- Easy erection and convenient filling from above
- Powerful peel and seal: Saves time, adhesive tape and thus hard cash
- Frustration-free: Convenient opening due to easy-open tear strip
- ▶ Optimised: For sizes A5, A4 and postal services
- ► Ecological: Made from 100% grass and recycled fibre, 100% recyclable
- Also available with customised print or in special sizes