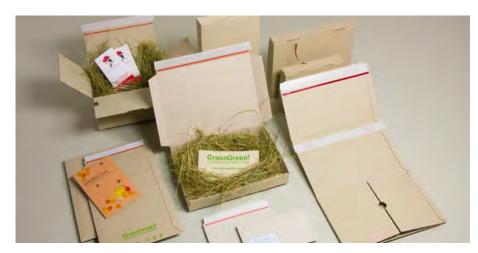

## POSTBOX GrassGreen

Quick & easy ready for dispatch

Powerful peel and seal

Easy, convenient opening

Optimised for postal services

# Grass Corrugated Mailing Box with Peel and Seal

### **Product benefits**

- Innovative grass corrugated board environmentally friendly & resource-saving
- ▶ Solid E flute corrugated board with great "organic" look and feel
- Easy erection and convenient filling from above
- Powerful peel and seal: Saves time, adhesive tape and thus hard cash
- Frustration-free: Convenient opening due to easy-open tear strip
- ▶ Optimised: For sizes A5, A4 and postal services
- ► Ecological: Made from 100% grass and recycled fibre, 100% recyclable
- Also available with customised print or in special sizes