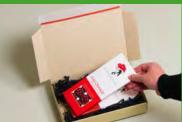

### **Product benefits**

- Innovative grass corrugated board environmentally friendly & resource-saving
- ▶ Solid E flute corrugated board with great "organic" look and feel
- Easy erection and convenient filling from above
- Powerful peel and seal: Saves time, adhesive tape and thus hard cash
- Frustration-free: Convenient opening due to easy-open tear strip
- ▶ Optimised: For sizes A5, A4 and postal services
- ► Ecological: Made from 100% grass and recycled fibre, 100% recyclable
- Also available with customised print or in special sizes