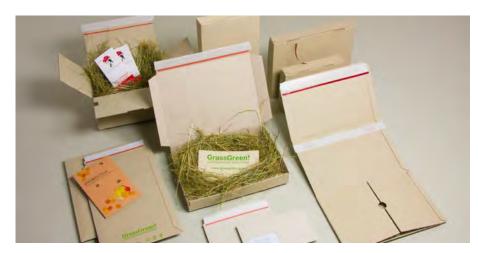

# WELLBOX GrassGreen\*

# Grass Corrugated Mailing Bags with Peel and Seal

## Mail & Ship Packaging Made of Grass-Board and -Corr. Board