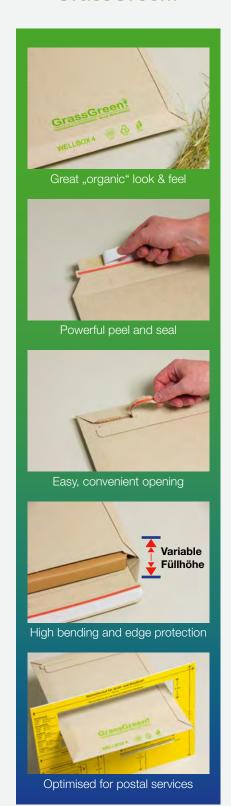

### **Product benefits**

- Innovative grass corrugated board environmentally friendly & resource-saving
- ▶ Solid E flute corrugated board with great "organic" look and feel
- Powerful peel and seal
- Functional creasing lines to adapt to thicker contents
- Frustration-free: Convenient opening due to easy-open tear strip
- ► Postage-optimised: Cost-saving Large/Maxi Letter rate
- ► Ecological: Made from 100% grass and recycled fibre, 100% recyclable
- ► Also available with customised print or in special sizes