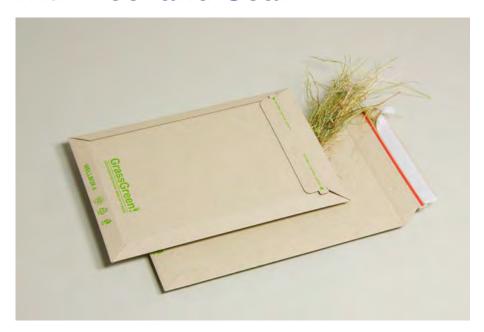

# Grass Corrugated Mailing Bags with Peel and Seal

### **Product benefits**

- Innovative grass corrugated board environmentally friendly & resource-saving
- ▶ Solid E flute corrugated board with great "organic" look and feel
- Powerful peel and seal
- Functional creasing lines to adapt to thicker contents
- Frustration-free: Convenient opening due to easy-open tear strip
- ► Postage-optimised: Cost-saving Large/Maxi Letter rate
- ► Ecological: Made from 100% grass and recycled fibre, 100% recyclable
- ► Also available with customised print or in special sizes