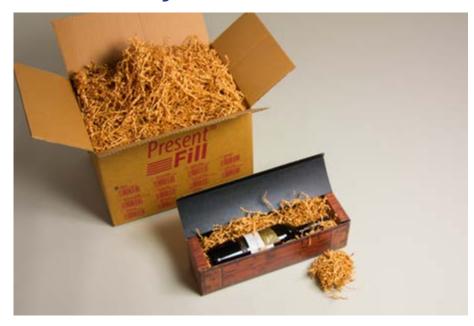

## **PRESENT** FILL ®

Comes in a convenient box

High padding capability

Space-saving and very high yield

Ideally suited for the IMAGE BOX

100% eco-friendly

## **Application examples**

- For decorative padding and retention of:
- Promotional and gift items
- Wine and beverage bottles
- Glass and ceramics

A matching gift box is our IMAGE BOX.