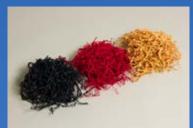

## Decorative Filling Material 100% Recyclable

## **Product benefits**

- Attractive, effective and virtually dust-free
- Flexible: Simply remove suitable amounts of filling as required
- Remove, extract, use enormous padding volume
- Ideal: Prevents damage and breakage
- Ecological: 100% recycling paper, 100% recyclable
- More pleasure than pain: Replaces unsightly filling chips and bubble wrap
- Made in Germany. Available in many other attractive colours