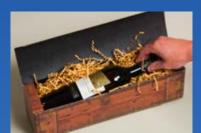

## **Application examples**

- For decorative padding and retention of:
- Promotional and gift items
- Wine and beverage bottles
- Glass and ceramics

## **Product benefits**

- Attractive, effective and virtually dust-free
- Flexible: Simply remove suitable amounts of filling as required
- Remove, extract, use enormous padding volume
- Ideal: Prevents damage and breakage
- Ecological: 100% recycling paper, 100% recyclable
- More pleasure than pain: Replaces unsightly filling chips and bubble wrap
- Made in Germany. Available in many other attractive colours